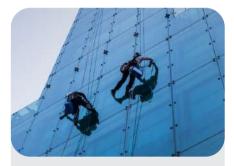

# HIGH-RISE CLEANING SERVICES

- High-rise external cradle cleaning and maintenance-BMU
- Internal high-rise scaffolding or scissor lift cleaning operations.
- Rope access specialty cleaning (internal & external)